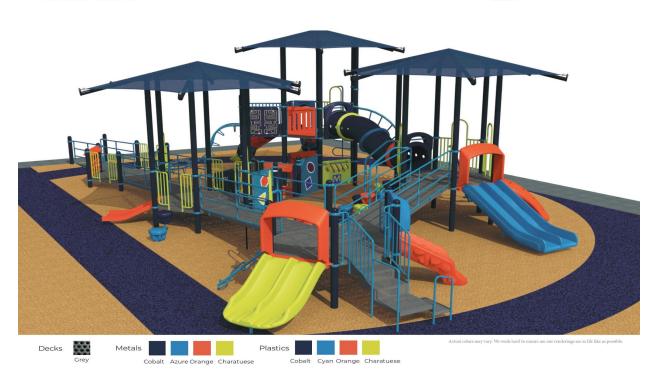

Renderings of the new equipment are attached.

###

Newman Park Sweetwater, TX R0061\_45048590414

Newman Park Sweetwater, TX R0061\_45048590414

Newman Park Sweetwater, TX R0061\_45048590414

Newman Park Sweetwater, TX R0061\_45048590414

Newman Park will feature an all-abilities playground, featuring updated swings, slides, and much more. In 2022, the City of Sweetwater received an anonymous donation, in which the donor asked the City to split the funds between the Sweetwater Police Department, Fire Department, Animal Services, and new playground equipment. This donation along with funding from Sweetwater Economic Development and the Nolan County Foundation is funding the \$249,000 project.