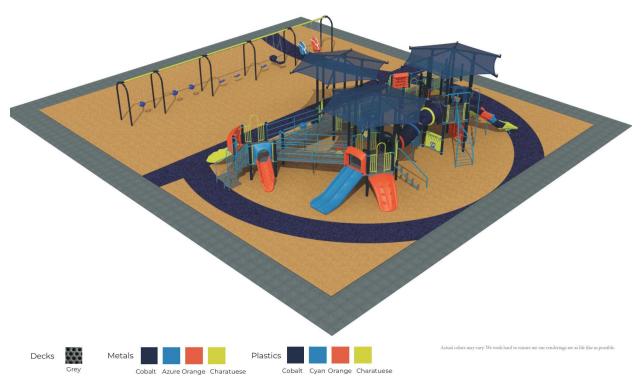

Renderings of the new equipment are attached.

###

Newman Park Sweetwater, TX R0061\_45048590414

Newman Park Sweetwater, TX R0061\_45048590414

Newman Park Sweetwater, TX R0061\_45048590414

Newman Park Sweetwater, TX R0061\_45048590414

Newman Park will feature an all-abilities playground, featuring updated swings, slides, and much more. In 2022, the City of Sweetwater received an anonymous donation, in which the donor asked the City to split the funds between the Sweetwater Police Department, Fire Department, Animal Services, and new playground equipment. This donation along with funding from Sweetwater Economic Development and the Nolan County Foundation is funding the \$249,000 project.