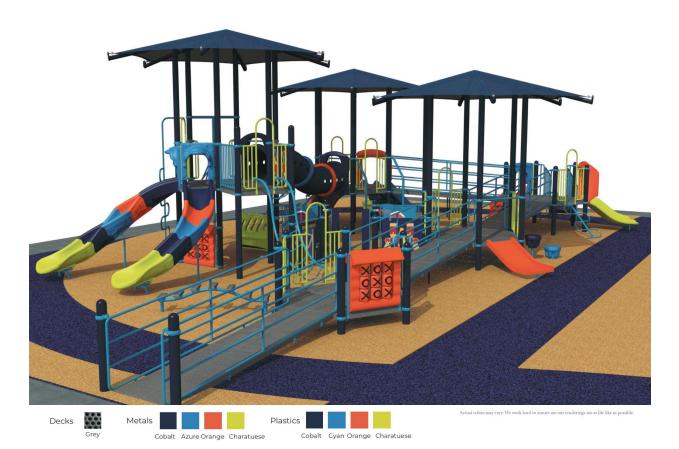

Renderings of the new equipment are attached.

###

Newman Park Sweetwater, TX R0061\_45048590414

Newman Park Sweetwater, TX R0061\_45048590414

Newman Park Sweetwater, TX R0061\_45048590414

Newman Park Sweetwater, TX R0061\_45048590414

Newman Park will feature an all-abilities playground, featuring updated swings, slides, and much more. In 2022, the City of Sweetwater received an anonymous donation, in which the donor asked the City to split the funds between the Sweetwater Police Department, Fire Department, Animal Services, and new playground equipment. This donation along with funding from Sweetwater Economic Development and the Nolan County Foundation is funding the \$249,000 project.