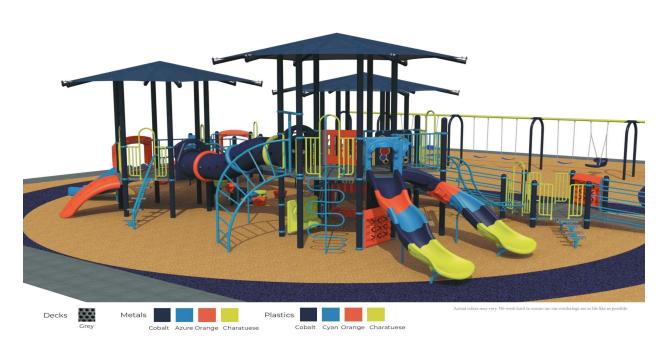

Renderings of the new equipment are attached.

###

Newman Park Sweetwater, TX R0061\_45048590414

Newman Park Sweetwater, TX R0061\_45048590414

Newman Park Sweetwater, TX R0061\_45048590414

Newman Park Sweetwater, TX R0061\_45048590414

Newman Park will feature an all-abilities playground, featuring updated swings, slides, and much more. In 2022, the City of Sweetwater received an anonymous donation, in which the donor asked the City to split the funds between the Sweetwater Police Department, Fire Department, Animal Services, and new playground equipment. This donation along with funding from Sweetwater Economic Development and the Nolan County Foundation is funding the \$249,000 project.