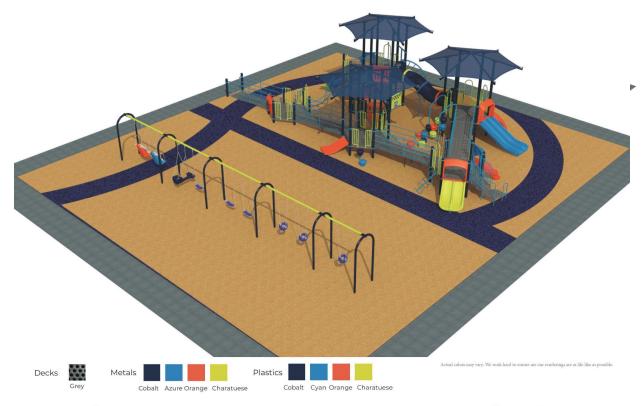

Renderings of the new equipment are attached.

###

Newman Park Sweetwater, TX R0061\_45048590414

Newman Park Sweetwater, TX R0061\_45048590414

Newman Park Sweetwater, TX R0061\_45048590414

Newman Park Sweetwater, TX R0061\_45048590414

Newman Park will feature an all-abilities playground, featuring updated swings, slides, and much more. In 2022, the City of Sweetwater received an anonymous donation, in which the donor asked the City to split the funds between the Sweetwater Police Department, Fire Department, Animal Services, and new playground equipment. This donation along with funding from Sweetwater Economic Development and the Nolan County Foundation is funding the \$249,000 project.