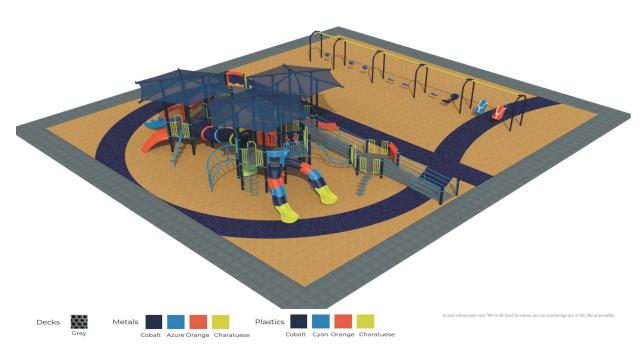

Renderings of the new equipment are attached.

###

Newman Park Sweetwater, TX R0061\_45048590414

Newman Park Sweetwater, TX R0061\_45048590414

Newman Park Sweetwater, TX R0061\_45048590414

Newman Park Sweetwater, TX R0061\_45048590414

Newman Park will feature an all-abilities playground, featuring updated swings, slides, and much more. In 2022, the City of Sweetwater received an anonymous donation, in which the donor asked the City to split the funds between the Sweetwater Police Department, Fire Department, Animal Services, and new playground equipment. This donation along with funding from Sweetwater Economic Development and the Nolan County Foundation is funding the \$249,000 project.